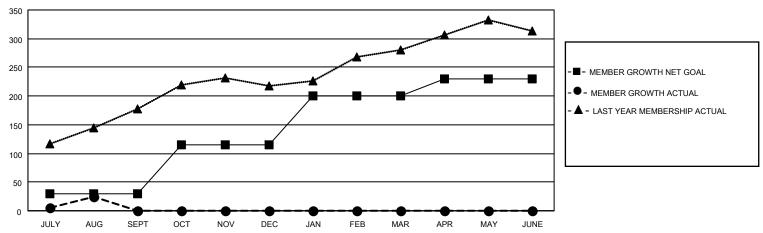

### GOALS AND ACTUAL MEMBERS CUMULATIVE

| DROPPED CLUBS: 0 |    | 20 CLUBS OF 59 ADDED 1 OR<br>MORE NEW MEMBERS | GENDER DISTRIBUTION                 |              |  |
|------------------|----|-----------------------------------------------|-------------------------------------|--------------|--|
|                  |    | WORL NEW WEWBERG                              | MALE                                | 970 (51.38%) |  |
|                  |    |                                               | FEMALE 918 (48.62%)                 |              |  |
| DROPPED MEMBERS  |    |                                               | NON BINARY                          | 0 (0.00%)    |  |
|                  |    |                                               | PREFER NOT TO ANSWER 0 (0.00%)      |              |  |
| DECEASED         | 3  |                                               |                                     | ,            |  |
| CLUB CANCELLED   | 0  | CLICK HERE FOR CUMULATIVE                     | TOTAL FAMILY UNIT MEMBERS           | 3 291        |  |
| OTHER            | 29 | MEMBERSHIP DATA                               |                                     |              |  |
| TOTAL            | 32 |                                               | FAMILY MEMBERS PAYING HALF DUES 157 |              |  |
|                  |    |                                               |                                     |              |  |

## District 4 C4

| Clubs                 |               |           |               | Members               |                        |                         |                                                    |
|-----------------------|---------------|-----------|---------------|-----------------------|------------------------|-------------------------|----------------------------------------------------|
| RESULTS FOR 2022-2023 |               |           |               | RESULTS FOR 2022-2023 |                        |                         |                                                    |
| QUARTER               | NEW CLUB GOAL | NEW CLUBS | DROPPED CLUBS | QUARTER MEME          | BER GROWTH NET<br>GOAL | MEMBER GROWTH<br>ACTUAL | DROPPED<br>MEMBERS ACTUAL<br>(including transfers) |
| JULY/AUG/SEPT         | 1             | 0         | 0             | JULY/AUG/SEPT         | 30                     | 58                      | 32                                                 |
| OCT/NOV/DEC           | 1             | 0         | 0             | OCT/NOV/DEC           | 85                     | 0                       | 0                                                  |
| JAN/FEB/MAR           | 1             | 0         | 0             | JAN/FEB/MAR           | 85                     | 0                       | 0                                                  |
| APR/MAY/JUNE          | 0             | 0         | 0             | APR/MAY/JUNE          | 30                     | 0                       | 0                                                  |