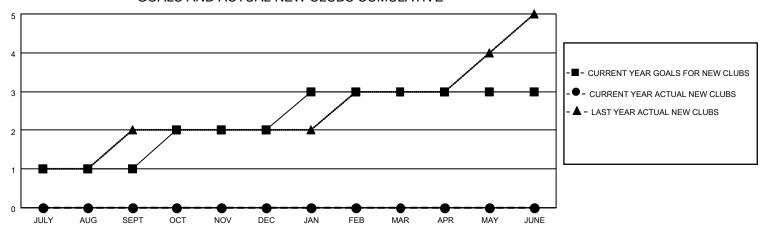

### GOALS AND ACTUAL NEW CLUBS CUMULATIVE

## District 4 C4

| Clubs                 |               |           |               | Members               |                        |                         |                                                    |
|-----------------------|---------------|-----------|---------------|-----------------------|------------------------|-------------------------|----------------------------------------------------|
| RESULTS FOR 2022-2023 |               |           |               | RESULTS FOR 2022-2023 |                        |                         |                                                    |
| QUARTER               | NEW CLUB GOAL | NEW CLUBS | DROPPED CLUBS | QUARTER MEME          | BER GROWTH NET<br>GOAL | MEMBER GROWTH<br>ACTUAL | DROPPED<br>MEMBERS ACTUAL<br>(including transfers) |
| JULY/AUG/SEPT         | 1             | 0         | 0             | JULY/AUG/SEPT         | 30                     | 58                      | 32                                                 |
| OCT/NOV/DEC           | 1             | 0         | 0             | OCT/NOV/DEC           | 85                     | 0                       | 0                                                  |
| JAN/FEB/MAR           | 1             | 0         | 0             | JAN/FEB/MAR           | 85                     | 0                       | 0                                                  |
| APR/MAY/JUNE          | 0             | 0         | 0             | APR/MAY/JUNE          | 30                     | 0                       | 0                                                  |